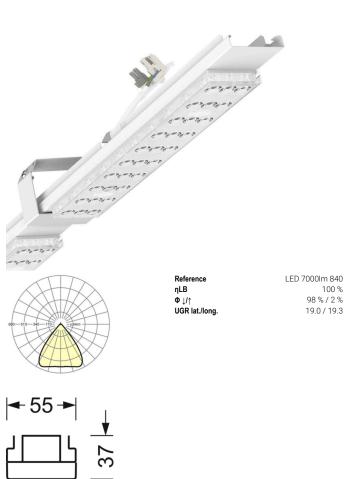

pieces/C10, 48 pieces/C16

С

| IIGHTING | TECHNOL | OGY |
|----------|---------|-----|

Energy efficiency class/light source

| Placement                                     | LED, Colour            |
|-----------------------------------------------|------------------------|
|                                               | rendering/Light colour |
|                                               | CRI ≥ 80 / 4000K       |
| Colour tolerance (MacAdam)                    | 3SDCM                  |
| Photobiological safety (Luminaire)            | RG1                    |
| Nominal luminous flux                         | 7395lm                 |
| Nominal luminous flux-emergency lighting mode | 844lm                  |
| LED service life                              | 50000h L80/B10 (Tq     |
|                                               | 30°C)                  |
| Luminaire luminous efficiency                 | 176lm/W                |
| Beam angle                                    | 80° (C0) / 80 ° (C90)  |
| UGR lat./long.                                | 19.0 / 19.3            |
|                                               | 19.0719                |

## **MECHANICS**

| Housing colour traffic white RAL 9                |                      |
|---------------------------------------------------|----------------------|
| Dimensions (LxWxH/DxH)                            | 1531mm x 55mm x 37mm |
| Weight (net)                                      | 2.6kg                |
| Type of installation Mounting rail system install |                      |

| Dimensions |         |        |  |
|------------|---------|--------|--|
| L          | 1531 mm | Length |  |
| В          | 55 mm   | Width  |  |
| н          | 37 mm   | Height |  |

General warranty conditions: www.regiolux.de/en/Service/Warranty Regiolux GmbH - www.regiolux.de -Subject to changes - 02.05.2024